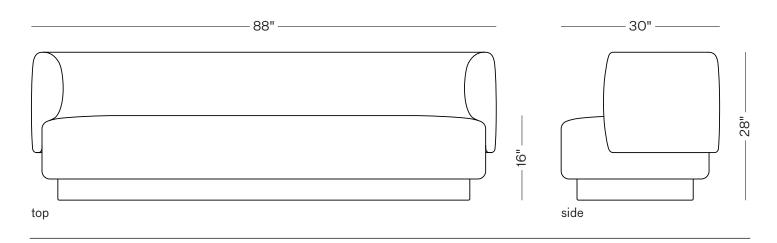

Wood construction with upholstered body. Upholstery may be sourced COM, COL, or suggested fabrics and leather. (COM requirements = 16.5 yards.)

W 88" D 30" H 28"