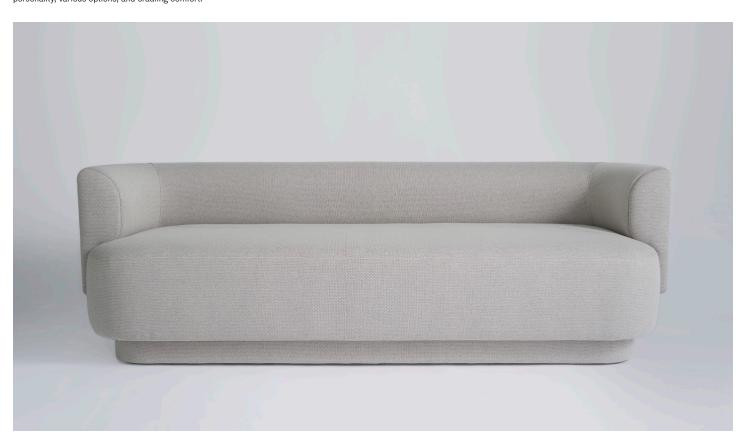

PRODUCT SPECIFICATIONS TOTAL DIMENSIONS

Collection of sofas, lounge chairs, side chairs, and stools with common design language of capped tops and formed back rest system. Lounge chairs can be specified with swivel or static base, metal base, or metal base with attached side table. Side chairs are offered with fully upholstered swiveling or static base or metal base. Stools are offered in both bar and counter sizes. This collection offers a seating option with distinctive personality, various options, and cradling comfort.

Wood construction with upholstered body. Upholstery may be sourced COM, COL, or suggested fabrics and leather. (COM requirements = 16.5 yards.)

W 88" D 30" H 28"